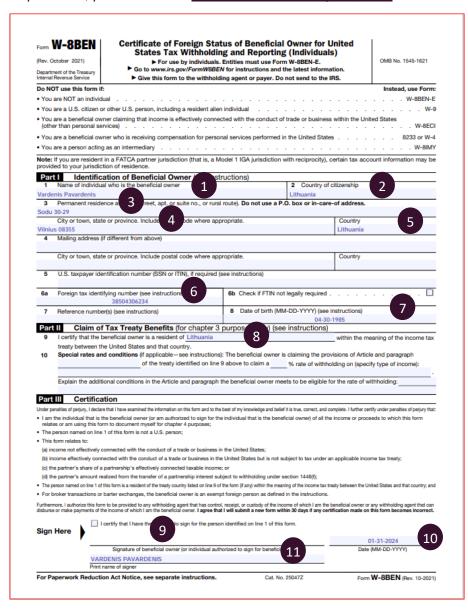

- Name and surname
- Country of citizenship
- Permanent residence address
- 4 City and postal code
- 5 Country of residency
- 6 Personal code
- 7 Date of birth (month-day-year)
- 8 Country of residence
- 9 Signature
- Date of signing the form (month-day-
- 11 Name and surname in capital letters